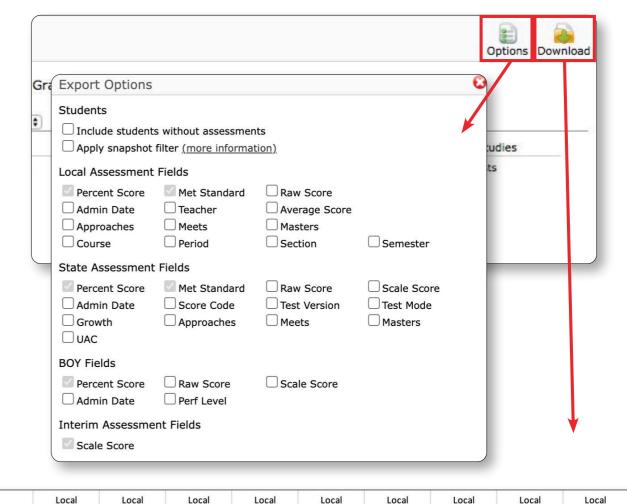

> Click 🖹 **Options** to add fields that will be included in the export

| Localid | FirstName   | LastName  | DOB        | Local<br>MA.08.802.E<br>PcntScore | Local<br>MA.08.802.E<br>MetStrd | Local<br>MA.08.804.E<br>PcntScore | Local<br>MA.08.804.E<br>MetStrd | Local<br>MA.08.805.E<br>PcntScore | Local<br>MA.08.805.E<br>MetStrd | Local<br>MA.08.901.E<br>PcntScore | Local<br>MA.08.901.E<br>MetStrd | Local<br>EN.08.006.E<br>PcntScore | Local<br>EN.08.006.E<br>MetStrd |
|---------|-------------|-----------|------------|-----------------------------------|---------------------------------|-----------------------------------|---------------------------------|-----------------------------------|---------------------------------|-----------------------------------|---------------------------------|-----------------------------------|---------------------------------|
|         |             |           |            |                                   |                                 |                                   |                                 |                                   |                                 |                                   |                                 |                                   |                                 |
| 6208    | Lucas       | Andino    | 10/12/2006 |                                   |                                 |                                   |                                 |                                   | -                               |                                   |                                 |                                   |                                 |
| 2616    | Danielle    | Ballard   | 05/23/2006 |                                   |                                 |                                   |                                 |                                   |                                 |                                   |                                 |                                   |                                 |
| 3682    | Katelyn     | Bazaldua  | 01/27/2007 | 100                               | Yes                             | 100                               | Yes                             | 100                               | Yes                             | 1                                 |                                 |                                   |                                 |
| 3464    | Connor      | Bedard    | 10/02/2006 |                                   |                                 |                                   |                                 |                                   |                                 | 17                                | No                              |                                   |                                 |
| 3894    | Christopher | Bettiol   | 06/26/2006 |                                   |                                 |                                   |                                 |                                   |                                 |                                   |                                 |                                   |                                 |
| 3296    | Madison     | Bisnette  | 11/01/2006 | 89                                | Yes                             | 75                                | Yes                             | 30                                | No                              |                                   |                                 |                                   |                                 |
| 3390    | Kelly       | Blondin   | 05/17/2007 | 83                                | Yes                             | 25                                | No                              | 30                                | No                              |                                   |                                 |                                   |                                 |
| 3388    | Tiffany     | Blondin   | 01/05/2007 |                                   |                                 |                                   |                                 |                                   |                                 |                                   |                                 |                                   |                                 |
| 6224    | Joshua      | Brooker   | 04/02/2007 |                                   |                                 |                                   |                                 |                                   |                                 |                                   |                                 |                                   |                                 |
| 5186    | Angel       | Byers     | 03/16/2007 |                                   |                                 |                                   |                                 |                                   |                                 |                                   |                                 |                                   |                                 |
| 6572    | D'sean      | Campbell  | 11/15/2006 |                                   |                                 |                                   |                                 |                                   |                                 |                                   |                                 |                                   |                                 |
| 5836    | Kana        | Campbell  | 07/26/2007 |                                   |                                 |                                   |                                 |                                   |                                 |                                   |                                 |                                   |                                 |
| 3419    | Sean        | Cassell   | 08/26/2007 |                                   |                                 |                                   |                                 |                                   |                                 |                                   |                                 |                                   |                                 |
| 3620    | Destiny     | Castro    | 08/29/2007 |                                   |                                 |                                   |                                 |                                   |                                 |                                   |                                 |                                   |                                 |
| 3350    | Austin      | Cline     | 08/31/2007 |                                   |                                 |                                   |                                 |                                   |                                 |                                   |                                 |                                   |                                 |
| 4329    | Erica       | Copeland  | 02/06/2007 |                                   |                                 |                                   |                                 |                                   |                                 |                                   |                                 |                                   |                                 |
| 3889    | Kevin       | Cross     | 02/22/2007 | 83                                | Yes                             | 70                                | Yes                             | 50                                | No                              |                                   |                                 |                                   |                                 |
| 3307    | Marqueshia  | Davila    | 03/23/2007 |                                   |                                 |                                   |                                 |                                   |                                 |                                   |                                 |                                   |                                 |
| 3448    | Kody        | Dickerson | 09/20/2006 |                                   |                                 |                                   |                                 |                                   |                                 |                                   |                                 |                                   |                                 |
| 5209    | Zachary     | Doughty   | 05/09/2007 |                                   |                                 |                                   |                                 |                                   |                                 |                                   |                                 |                                   |                                 |