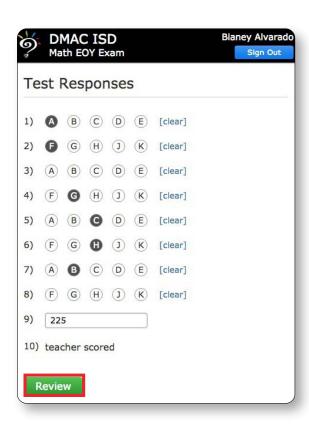

 Review the session information that you entered. If something needs to change, click Back. If you are ready to enter your answers, click Start. 11. Enter **YOUR** answers and click **review**.

- 12. Review your responses. If you want to change one, click **Edit.** If you are finished, click **Score**.
- When you get to the Test Complete screen, click **Yes, Sign Out** under your name.