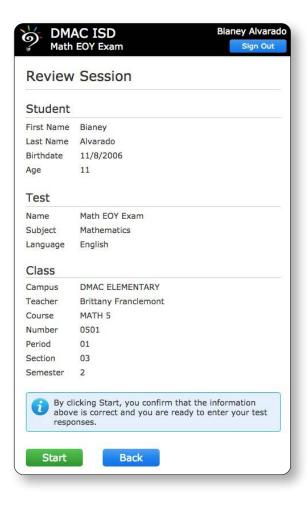

 Review the session information that you entered. If something needs to change, click Back. If you are ready to enter your answers, click Start. 11. Enter **YOUR** answers and click **review**.

- 12. Review your responses. If you want to change one, click **Edit.** If you are finished, click **Score**.
- When you get to the Test Complete screen, click **Yes, Sign Out** under your name.