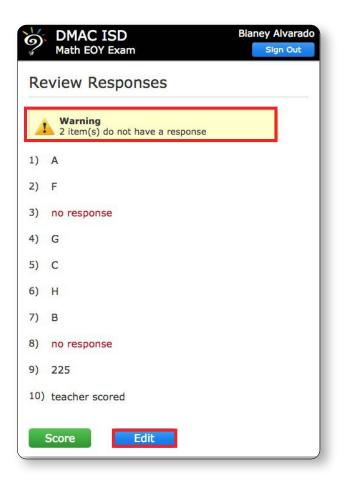

 Review the session information that you entered. If something needs to change, click Back. If you are ready to enter your answers, click Start. 11. Enter **YOUR** answers and click **review**.

- 12. Review your responses. If you want to change one, click **Edit.** If you are finished, click **Score**.
- When you get to the Test Complete screen, click **Yes, Sign Out** under your name.