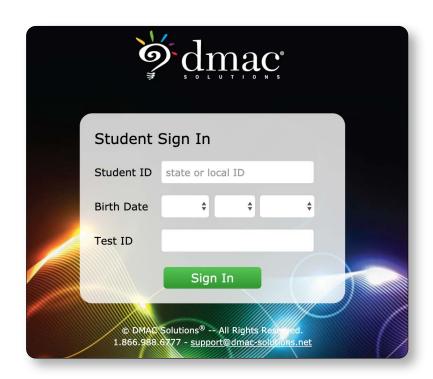

## For Students

After you complete your assignment, go to the website >> <a href="mailto:apps.dmac-solutions.net/student/">apps.dmac-solutions.net/student/</a>

Or www.dmac-solutions.net and click on (

Students

- 1. Enter your **Student ID**. This is probably the number you enter for lunch at school. If you do not know it, ask your teacher. (This number will stay the same each time you enter responses.)
- 2. Enter your **Birth Date.**
- 3. Enter the **Test ID** number that your teacher gave you with your assignment. (This number will be different for each assignment.)
- 4. Click **Sign In**.

- 5. Select your **Campus**.
- 6. Select the **teacher** that gave you this assignment.
- 7. Choose your **semester**. (Semester 1 is usually in the fall before Christmas Break. Semester 2 is usually after Christmas Break.)
- 8. Click the check for the assignment's class
- 9. Click Continue.