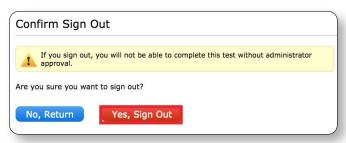

 Review the session information that you entered. If something needs to change, click Back. If you are ready to enter your answers, click Start. 11. Enter **YOUR** answers and click **review**.

- 12. Review your responses. If you want to change one, click **Edit.** If you are finished, click **Score**.
- When you get to the Test Complete screen, click **Yes, Sign Out** under your name.