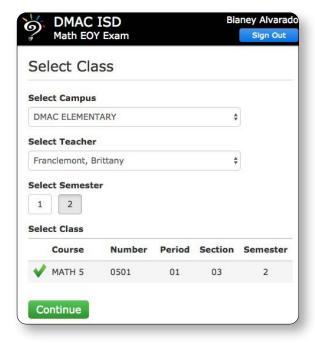

- 5. Select your **Campus**.
- 6. Select the **teacher** that gave you this assignment.
- 7. Choose your **semester**. (Semester 1 is usually in the fall before Christmas Break. Semester 2 is usually after Christmas Break.)
- 8. Click the check for the assignment's class
- 9. Click Continue.